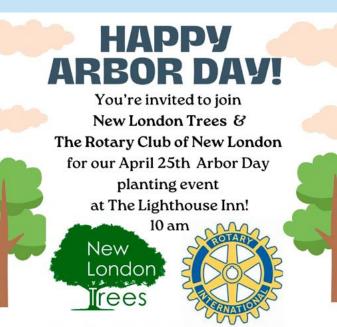

## *Upcoming Events for Rotary Club of New London*

THE ROTARY

- **4/25 Peace in Nature Event** on Arbor Day An Arbor Day event in collaboration with New London Trees on The Lighthouse Inn grounds, New London Tree planting and peace pole unveiling @ 9am
- **5/3 Opus for Peace** at the Hygenic, a Juried art show opening event Hygienic Art, 79 Bank Street, New London, CT 6pm to 9pm

President elect Mary Lenzini , on behalf of the entire Club, thanked Executive Director MaryAnn Martinez and her team for their services to those in need of healthy meals and warm friendships.

Come celebrate Rotary's Year of Peace by planting 8 native trees and establishing a Peace Pole at The Lighthouse Inn. Help New London Tree's mission of increasing New London's tree population through community planting and care, education, and advocacy! Hope to see you there!