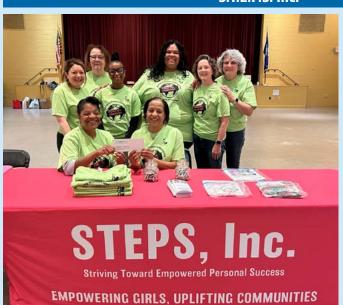

#### S.T.E.P.S. Inc.

A check for \$550 was presented to Beatrice Jeannette and Vivian Harrison the co-founders of S.T.E.P.S , Striving Toward Empowered Personal Success.

The funds were raised at an international women's day, wine pairing dinner hosted by the Lighthouse Inn with the Rotary Club of New London. The money was raised to support STEPS Young Womens Leadership day held on March 15 at Mitchell College.