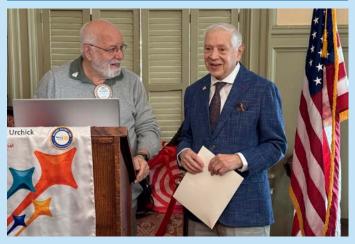

**New Member** 

Past-president Jerry Fischer alongside the newest New London Rotarian, Dr. Peter Greenwald. Jerry oversaw the induction, and Peter passed the intensive Rotary Induction Quiz with flying colors! Welcome to New London Rotary, Peter!