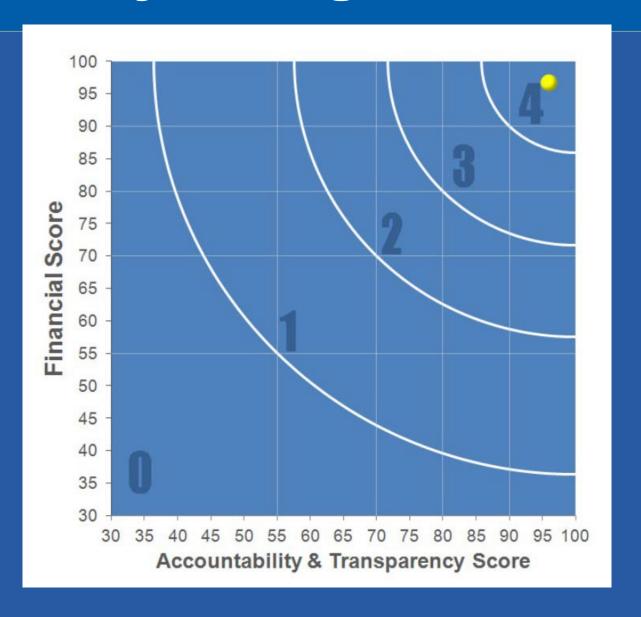

600 PEACE SCHOLARS AROUND THE WORLD







# END POLIO NOW PROGAM





#### **POLIOPLUS**

PolioPlus, the most ambitious program in Rotary's history, is the volunteer arm of the global partnership dedicated to eradicating polio.





# END POLIO NOW PROGRAM









# HISTORY TODAY

From 2013 to 2018, every US\$1 Rotary commits to WHO and UNICEF in direct support for polio immunization will be **tripled** (up to US\$35 million per year) by the Bill & Melinda Gates Foundation. YOUR DONATION

<sup>US\$</sup>25



BILL & MELINDA GATES FOUNDATION

**US\$50** 

TOTAL CONTRIBUTION US\$75

150
VESTS FOR VOLUNTEERS



VACCINE CARRIERS



600 PURPLE FINGER







### Race to the End





#### RIDE TO END POLIO 2019







# The Giving Side of The Rotary Foundation



# **Charity Navigator: 100%**





#### The Rotary Foundation's expenditures

(in millions)







ANNUAL FUND/SHARE
Every Rotarian, Every Year







**ENDOWMENT FUND** 



# **Average Contributions to TRF**

\$400 Million a Year:

\$140M Annual Fund

\$ 50M Polio (not Gates)

\$ 50M Endowment Fund

\$ 60M Direct Gifts





## Timeline for Annual Fund/SHARE





# 2019-20 Annual Fund Giving: \$263,728

#### 2022 -2023





\$ 131,864 Half comes back to District 5500

DDF = District Designated Funds

\$ 65,932 - District Grants

\$ 65,932 - Global Grants

\$ 131,864 Half stays in TRF's World Fund

Global Grants
Scholarships
Peace Fellow Program





# Follow the prompts and make your contribution at rotary.org





# Donor Recognition: Paul Harris Fellow

For a person who contributes \$1,000 to the Annual Fund, PolioPlu