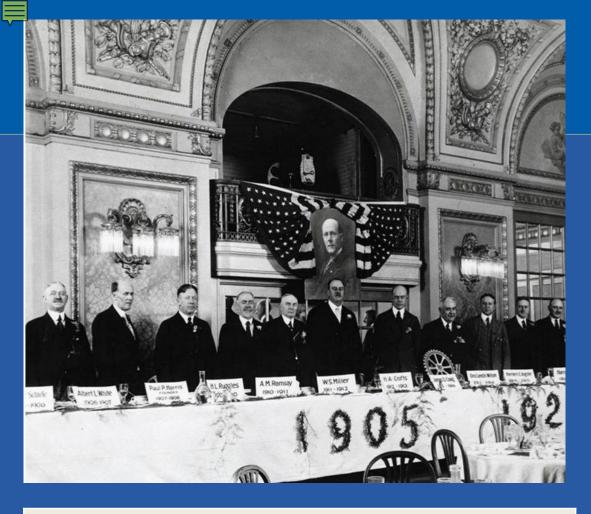

### February 23, 1905 First Rotary Meeting

5

# First Service Project

S.B.BOTSFORD R.A.MEDOWELL H.J. BRUNNIER E.LESLIE PIDGEON CHES PERRY.

1017-1018-BOARD OF DIRECTORS-