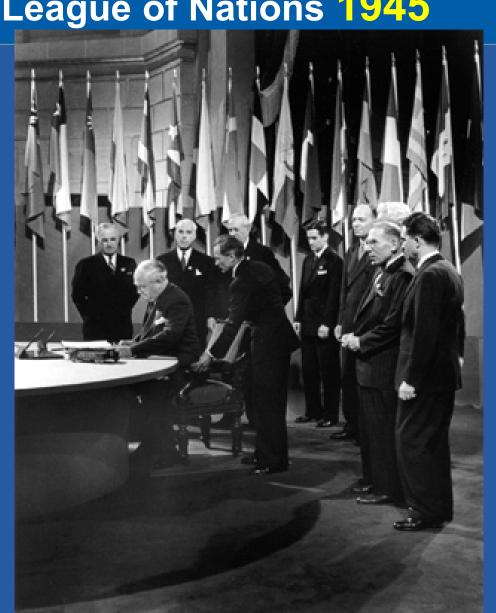

#### **UNITED NATIONS:**

Replacement of the League of Nations 1945

49 Rotary members served in 29 delegations to the **United Nations Charter Conference.** 

"The United Nations is our one great hope for a peaceful and free world."

Ralph Bunche

www.rotary.org www.riunday.org