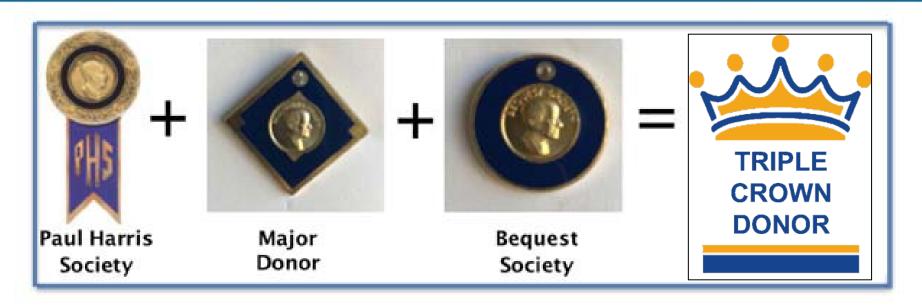

#### TRIPLE CROWN DONORS

#### **Member of the Paul Harris Society**

- Committing to give \$1,000 year to TRF
   Major Donor
- At least \$10,000 in cumulative donations to TRF Bequest Society
  - At least a \$10,000 planned gift to the Endowment Fund