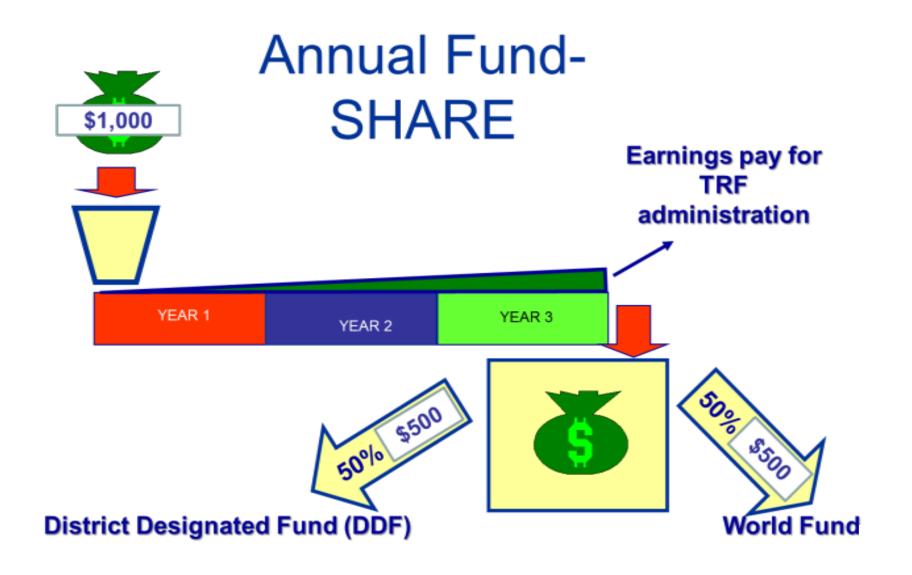

#### The Rotary Foundation's expenditures

(in millions)

ANNUAL FUND/SHARE
Every Rotarian, Every Year

**ENDOWMENT FUND** 

## Timeline for Annual Fund/SHARE

#### 2022 -2023

\$ 131,864 Half comes back to District 5500

DDF = District Designated Funds

\$ 65,932 - District Grants

\$ 65,932 - Global Grants

\$ 131,864 Half stays in TRF's World Fund

Global Grants
Scholarships
Peace Fellow Program