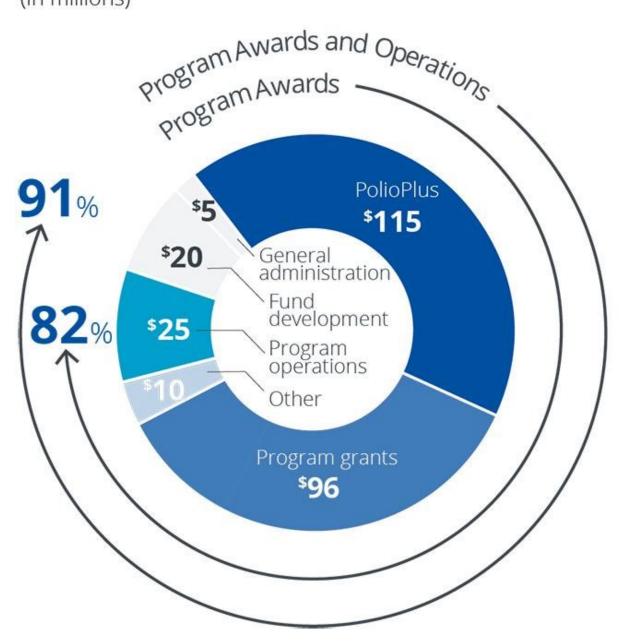

#### The Rotary Foundation's expenditures

(in millions)

ANNUAL FUND/SHARE
Every Rotarian, Every Year

**ENDOWMENT FUND** 