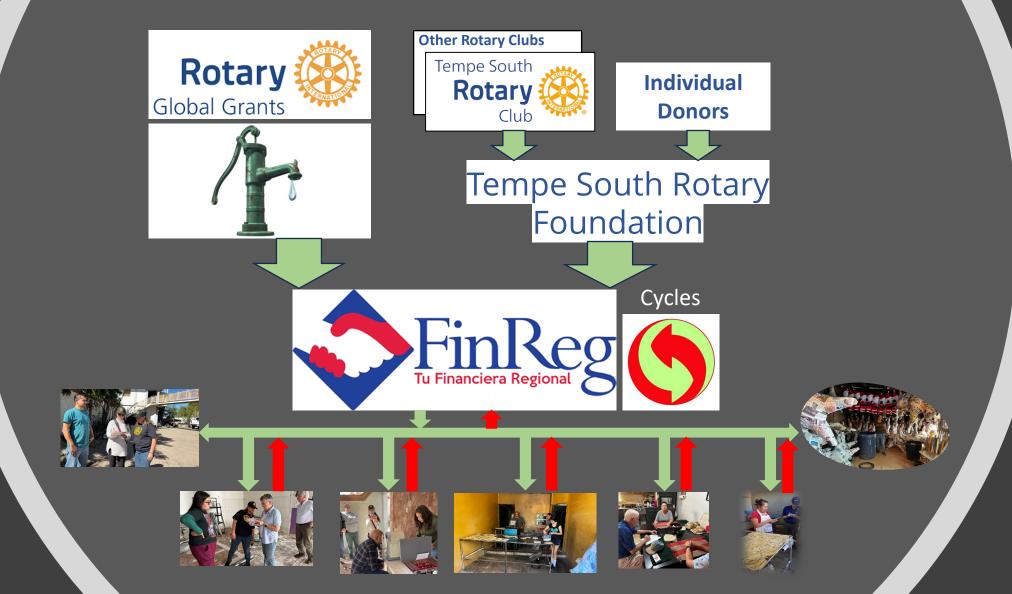

#### How This Program Works

#### How This Program Works

- 1-3 Rotary Global Grants create the initial operating capital
- 2-Additional operating capital is floored by donations from individuals (tax deductible) and Rotary Clubs
- 3-Borrower groups (5-12 members) are formed by FinReg
- 4-Loans are approved and administered by FinReg staff
- 5-Borrower trips are created by the Rotary Microcredit Committee and costs are covered by FinReg
- 6-Borrower surveys are taken by individuals on the visitstatical data is collected and reviewed
- 7-Monthly Finanical data is collected by FinReg and reviewed by the Microcredit Committee