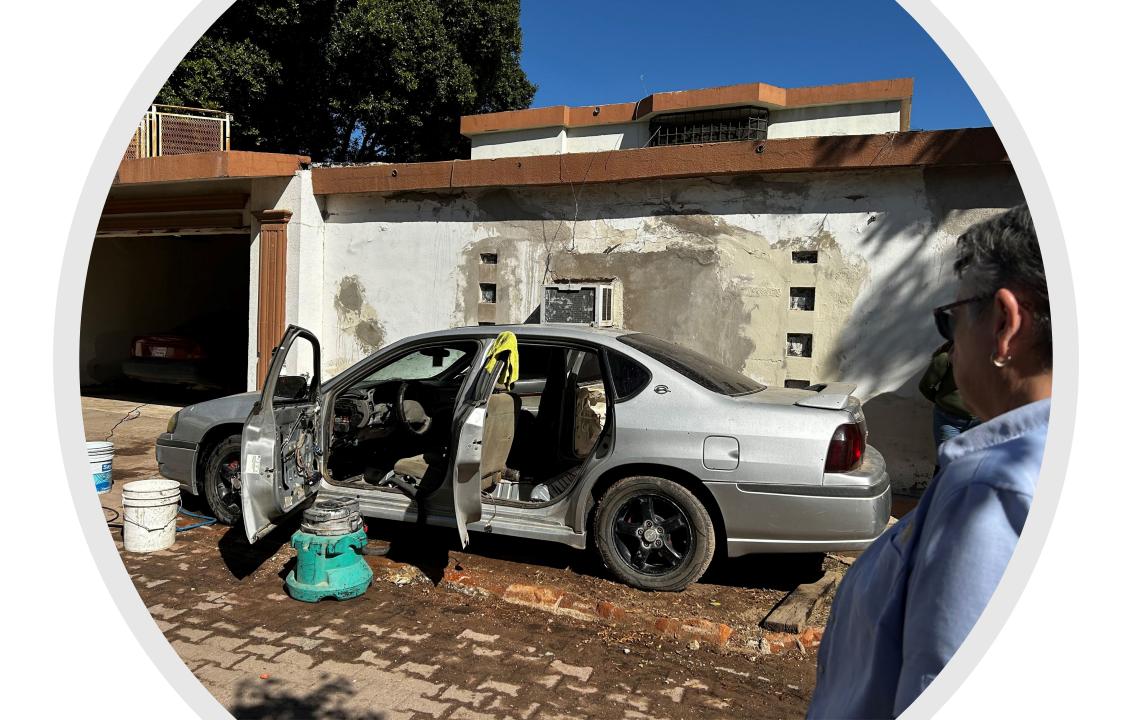

### Gustavo Abraham-Car Detailing

10 Years in the Business, 4 Cycles, 1<sup>ST</sup> Loan: 5,000 Pesos, Current: 4,000 Pesos