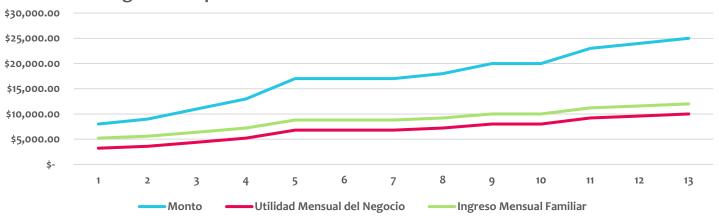

61 Años Elaboración y Venta de Tortillas de Harina

| Ciclo | Monto       | Utilidad<br>Mensual del<br>Negocio | Ingreso Mensual Familiar | Contribucion total<br>del negocio familiar |
|-------|-------------|------------------------------------|--------------------------|--------------------------------------------|
| 1     | \$8,000.00  | \$3,200.00                         | \$3,200.00               | 100.00%                                    |
| 2     | \$9,000.00  | \$3,600.00                         | \$3,600.00               | 100.00%                                    |
| 3     | \$11,000.00 | \$4,400.00                         | \$4,400.00               | 100.00%                                    |
| 4     | \$13,000.00 | \$5,200.00                         | \$5,200.00               | 100.00%                                    |
| 5     | \$17,000.00 | \$6,800.00                         | \$6,800.00               | 100.00%                                    |
| 6     | \$17,000.00 | \$6,800.00                         | \$6,800.00               | 100.00%                                    |
| 7     | \$17,000.00 | \$6,800.00                         | \$6,800.00               | 100.00%                                    |
| 8     | \$18,000.00 | \$7,200.00                         | \$7,200.00               | 100.00%                                    |
| 9     | \$20,000.00 | \$8,000.00                         | \$8,000.00               | 100.00%                                    |
| 10    | \$20,000.00 | \$8,000.00                         | \$8,000.00               | 100.00%                                    |
| 11    | \$23,000.00 | \$9,200.00                         | \$9,200.00               | 100.00%                                    |
|       |             |                                    |                          |                                            |
| 12    | \$24,000.00 | \$9,600.00                         | \$9,600.00               | 100.00%                                    |
| 13    | \$25,000.00 | \$10,000.00                        | \$10,000.00              | 100.00%                                    |

#### Ingresos respecto al Monto de crédito

Lorena Morales-Pinata Maker In Business 15 Years, 5 Cycles 1st Loan: 5,000 Pesos, Current Loan: 15,000 Pesos