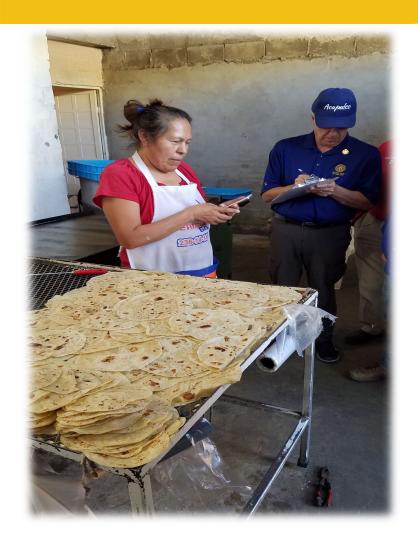

#### Reyna Beronia

 Makes Tamales, Tortillas, Empañadas and Cookies

• In Business 24 Years

• 14 Cycles

• 1<sup>ST</sup> Loan: 5,000 Pesos

• Current Loan: 7,000 Pesos

"Stinky"

**Teresa Amparano Moreno** 