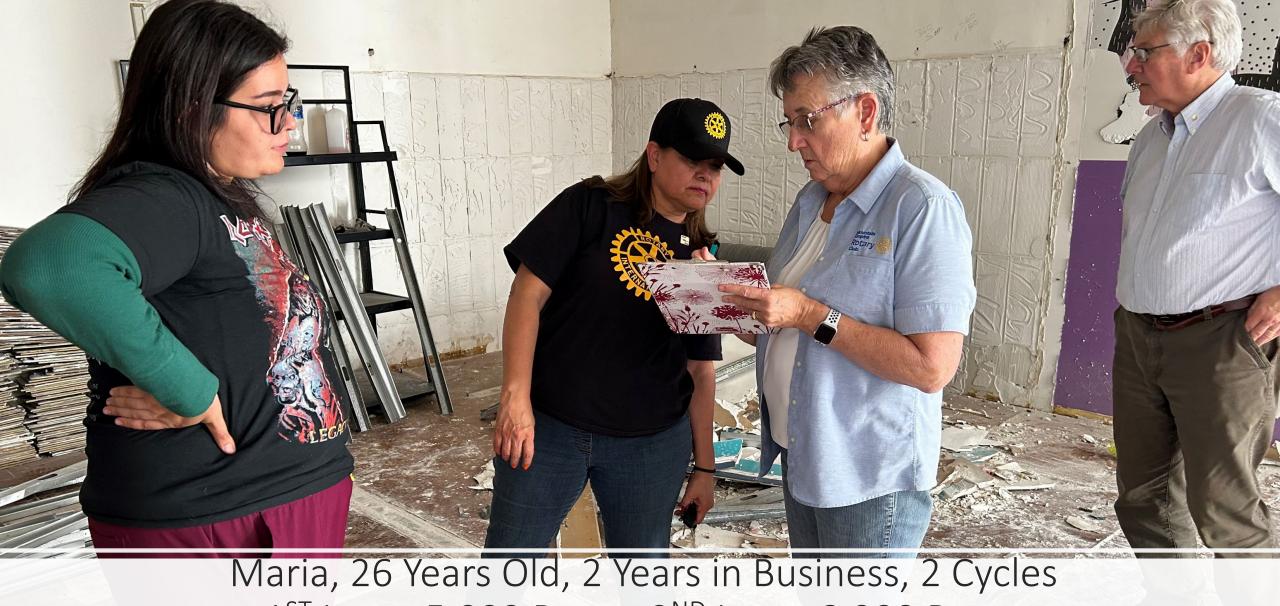

## 12 Years in Business4 CYCLES

• 1<sup>ST</sup> Loan: 5,000 Pesos

• Current Loan: 20,000 Pesos

1<sup>ST</sup> Loan: 5,000 Pesos, 19<sup>TH</sup> Loan 40,000 Pesos

| LOAN INFORMATION JANUARY 2024 |                  |                  |                  |  |  |
|-------------------------------|------------------|------------------|------------------|--|--|
|                               | Hermosillo       |                  | Nogales          |  |  |
|                               | GG14             | GG15             | GG16             |  |  |
| Initial Loan Amount           | 105,000 Pesos    | 83,200 Pesos     | 88,892 Pesos     |  |  |
| # Loan Cycles                 | 14               | 12               | 10               |  |  |
| Amount Loaned                 | 29,400,000 Pesos | 19,968,000 Pesos | 17,778,400 Pesos |  |  |
| 30 Days Delinquent            | 0.74%            | 0.67%            | 0.65%            |  |  |
| 60 Days Delinquent            | 0.83%            | 0.84%            | 0.67%            |  |  |
| 90 Days Delinquent            | 0.81%            | 0.91%            | 0.69%            |  |  |
| 120 Days Delinquent           | 0.75%            | 1.04%            | 0.57%            |  |  |
| <b>Total Clients</b>          | 4,220            | 3,273            | 2,459            |  |  |
| Average Loan Amount           | 8,700 Pesos      | 6,000 Pesos      | 8,300 Pesos      |  |  |