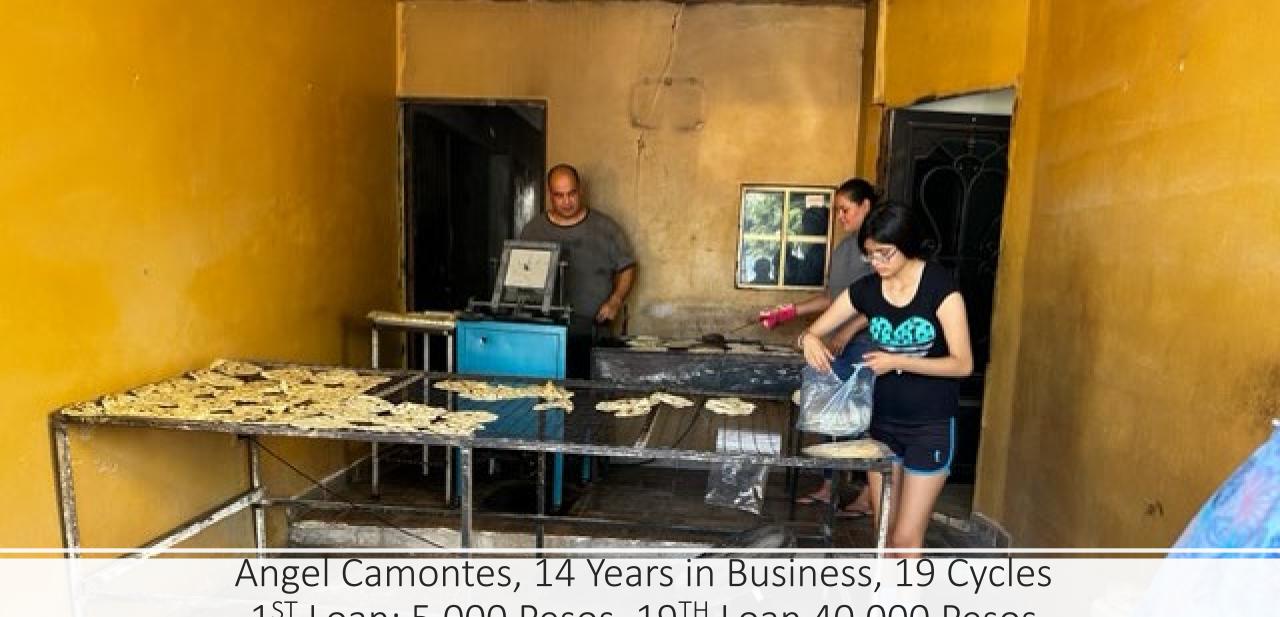

## 12 Years in Business4 CYCLES

• 1<sup>ST</sup> Loan: 5,000 Pesos

• Current Loan: 20,000 Pesos

1<sup>ST</sup> Loan: 5,000 Pesos, 19<sup>TH</sup> Loan 40,000 Pesos

| LOAN INFORMATION JANUARY 2024 |                  |                  |                  |  |  |
|-------------------------------|------------------|------------------|------------------|--|--|
|                               | Hermosillo       |                  | Nogales          |  |  |
|                               | GG14             | GG15             | GG16             |  |  |
| Initial Loan Amount           | 105,000 Pesos    | 83,200 Pesos     | 88,892 Pesos     |  |  |
| # Loan Cycles                 | 14               | 12               | 10               |  |  |
| Amount Loaned                 | 29,400,000 Pesos | 19,968,000 Pesos | 17,778,400 Pesos |  |  |
| 30 Days Delinquent            | 0.74%            | 0.67%            | 0.65%            |  |  |
| 60 Days Delinquent            | 0.83%            | 0.84%            | 0.67%            |  |  |
| 90 Days Delinquent            | 0.81%            | 0.91%            | 0.69%            |  |  |
| 120 Days Delinquent           | 0.75%            | 1.04%            | 0.57%            |  |  |
| <b>Total Clients</b>          | 4,220            | 3,273            | 2,459            |  |  |
| Average Loan Amount           | 8,700 Pesos      | 6,000 Pesos      | 8,300 Pesos      |  |  |