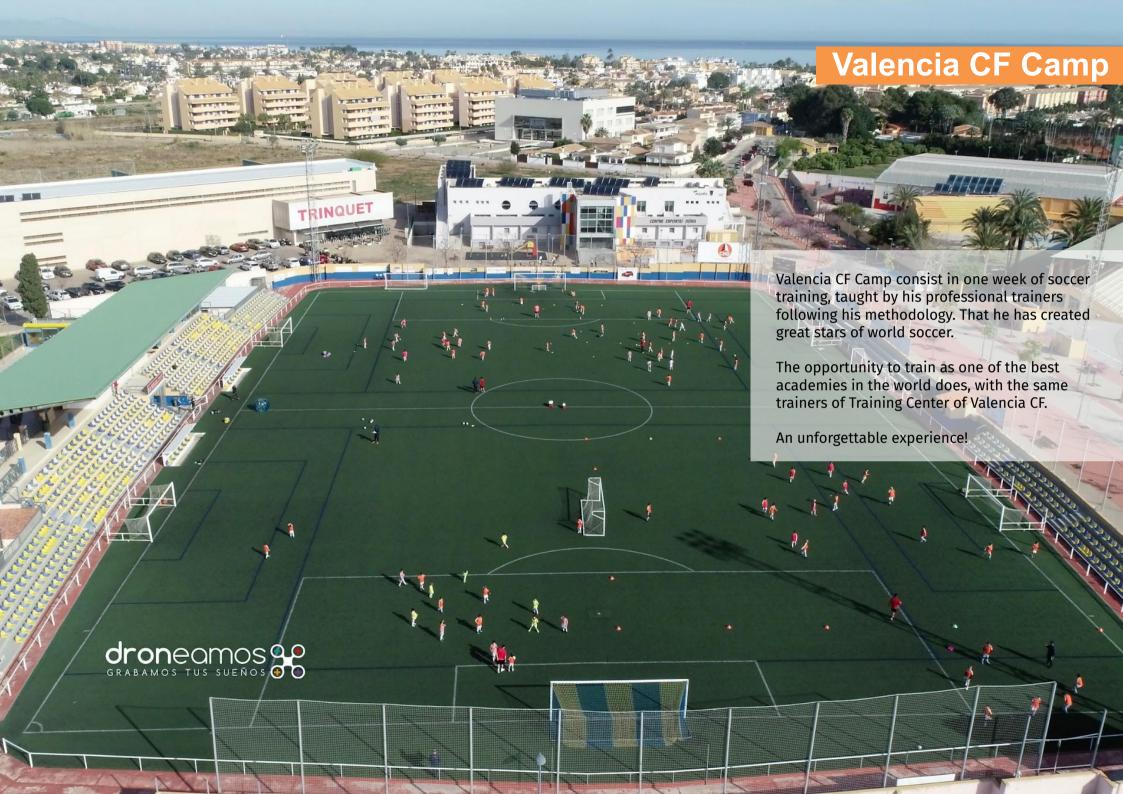

## **TIMING**

We should look for the best dates to organize it. It could be in the summer vacations or also in Easter.

It will always follow a format similar to the one below. 5 days in the mornings.

|                     | DAY 1      | DAY 2      | DAY 3      | DAY 4      | DAY 5               |
|---------------------|------------|------------|------------|------------|---------------------|
| 9:00 AM             | Reception  | Reception  | Reception  | Reception  | Reception           |
| 9:30 - 10:45<br>AM  | Training 1 | Training 3 | Training 5 | Training 7 | Exhibition          |
| 10:45 - 11:00<br>AM | Break      | Break      | Break      | Break      | matches.            |
| 11:00 - 12:15<br>PM | Training 2 | Training 4 | Training 6 | Training 8 | CLOSING<br>CEREMONY |
| 12: