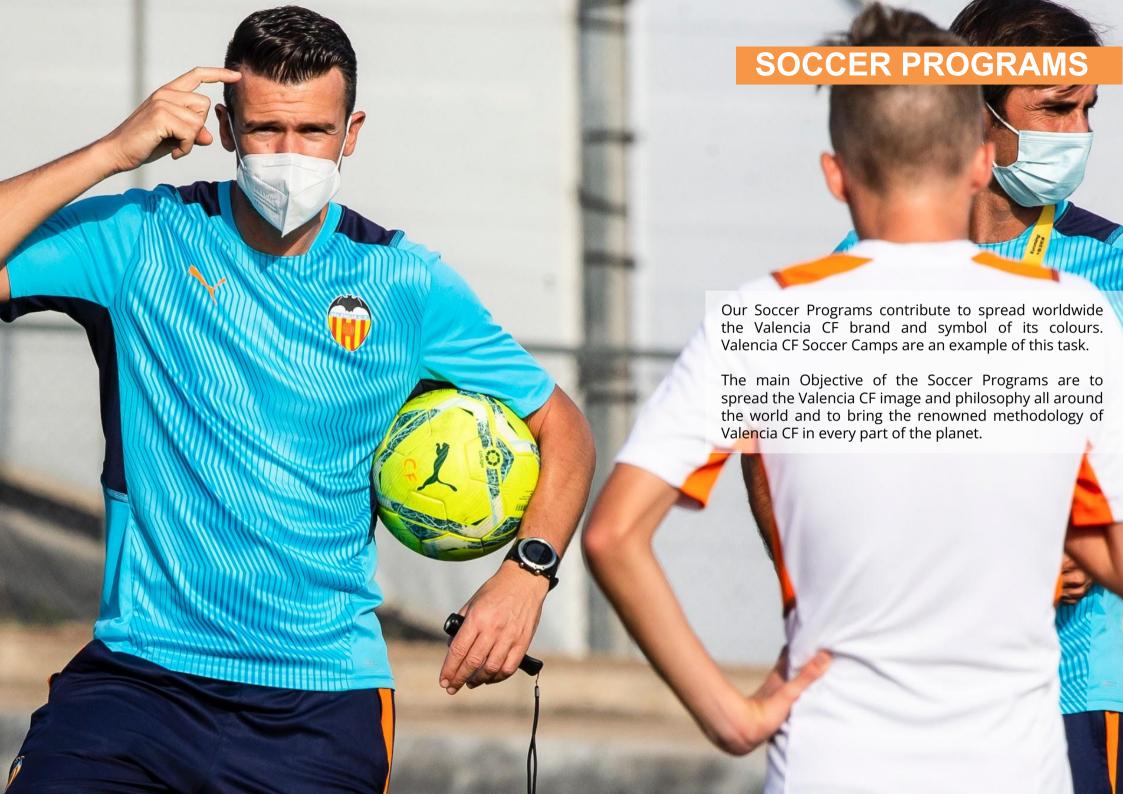

## **TIMING**

We should look for the best dates to organize it. It could be in the summer vacations or also in Easter.

It will always follow a format similar to the one below. 5 days in the mornings.

|                     | DAY 1      | DAY 2      | DAY 3      | DAY 4      | DAY 5               |
|---------------------|------------|------------|------------|------------|---------------------|
| 9:00 AM             | Reception  | Reception  | Reception  | Reception  | Reception           |
| 9:30 - 10:45<br>AM  | Training 1 | Training 3 | Training 5 | Training 7 | Exhibition          |
| 10:45 - 11:00<br>AM | Break      | Break      | Break      | Break      | matches.            |
| 11:00 - 12:15<br>PM | Training 2 | Training 4 | Training 6 | Training 8 | CLOSING<br>CEREMONY |
| 1