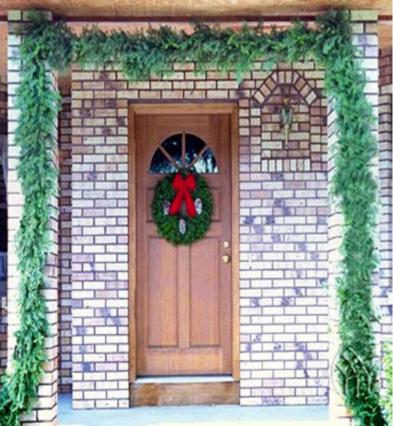

## 15' Balsam Fir Garland

25' Balsam Fir Garland

This garland adds the perfect holiday touch to entryways, deck railings, and a host of other outdoor home applications.

This garland adds the perfect holiday touch to entryways, deck railings, and a host of other outdoor home applications.

#### 50' Balsam Fir Garland

This garland adds the perfect holiday touch to entryways, deck railings, and a host of other outdoor home applications.