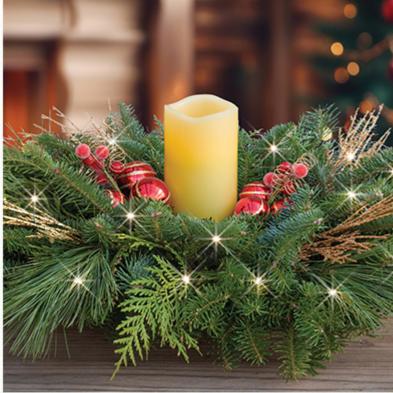

The Sugarberry Centerpiece

This lovely centerpiece, which includes an LED Light Set and LED Candle, is bursting with naturally scented mixed evergreens which stay fresh and moist from the floral foam base. Size: Approximately 20" wide.