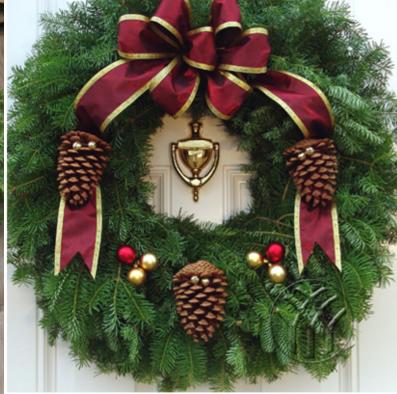

# **Cranberry Splash Wreath**

This traditionally festive wreath is made from natural Balsam Fir boughs and is decorated with a generous, 4" wide, fabric bow with gold wired edges. The ornamental trimmings include faux Cranberry sprigs and gold Juniper twigs. Three naturally bronzed Ponderosa Pine cones laced with gold jingle bells set the finishing touches for this stunning addition to your Holiday Decor Decor.