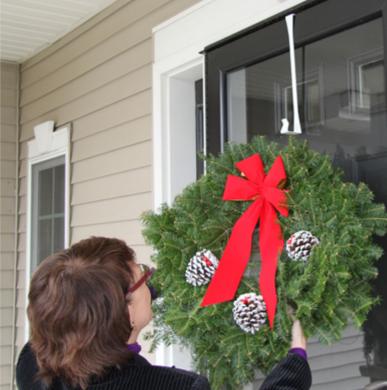

# EZ Wreath Hanger

The customized EZ Hanger allows you to easily display your wreath or spray in seconds.

**LED Light Set** 

Add just the right amount of twinkle to all your holiday evergreens.

Please email rotaryjoplin@gmail.com and a Rotarian will contact for your order.