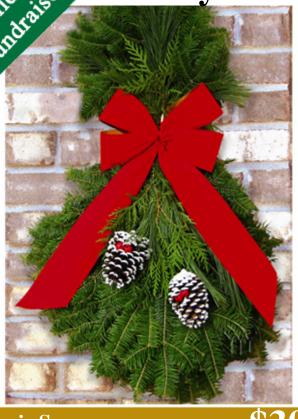

# **Cranberry Splash Spray**

Using natural balsam Fir boughs, the Cranberry Splash Spray is trimmed with the same elements as the Cranberry Splash Wreath. While the Spray may be used by itself, it is often seen gracing either side of a garage or entryway pillars with the Wreath gracing the entryway door to the home.