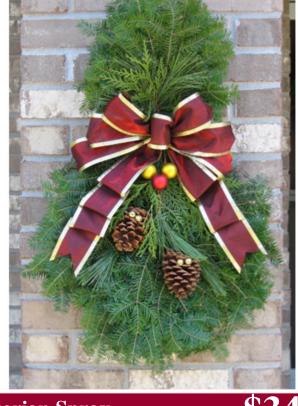

# Victorian Spray

Victorian Spray

This unique Holiday decoration is handcrafted using a combination of Balsam Fir, Cedar, and Pine, and is decorated with the same elements as the Victorian Wreath. This Spray is often used in concert with the Victorian Wreath to create a matching Holiday theme for the home or can also be used by itself