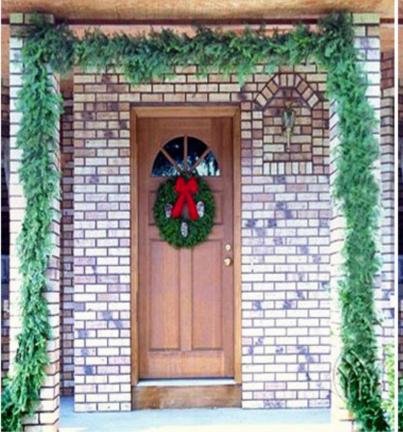

## 15' Balsam Fir Garland

25' Balsam Fir Garland

This garland adds the perfect holiday touch to entryways, deck railings, and a host of other outdoor home applications.

This garland adds the perfect holiday touch to entryways, deck railings, and a host of other outdoor home applications.

#### 50' Balsam Fir Garland

This garland adds the perfect holiday touch to entryways, deck railings, and a host of other outdoor home applications.