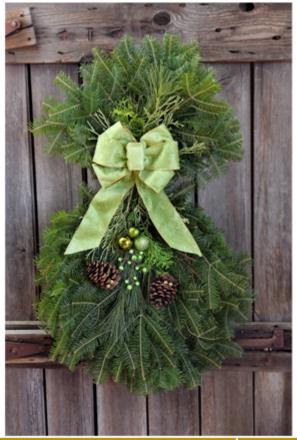

# Wintergreen Spray

Using a combination of Balsam fir, Cedar, and Pine, the Wintergreen Spray is trimmed with the same elements as the Wintergreen Wreath. Combine it with the Wintergreen Wreath to complete a perfectly matching Holiday theme for your home or display it alone.