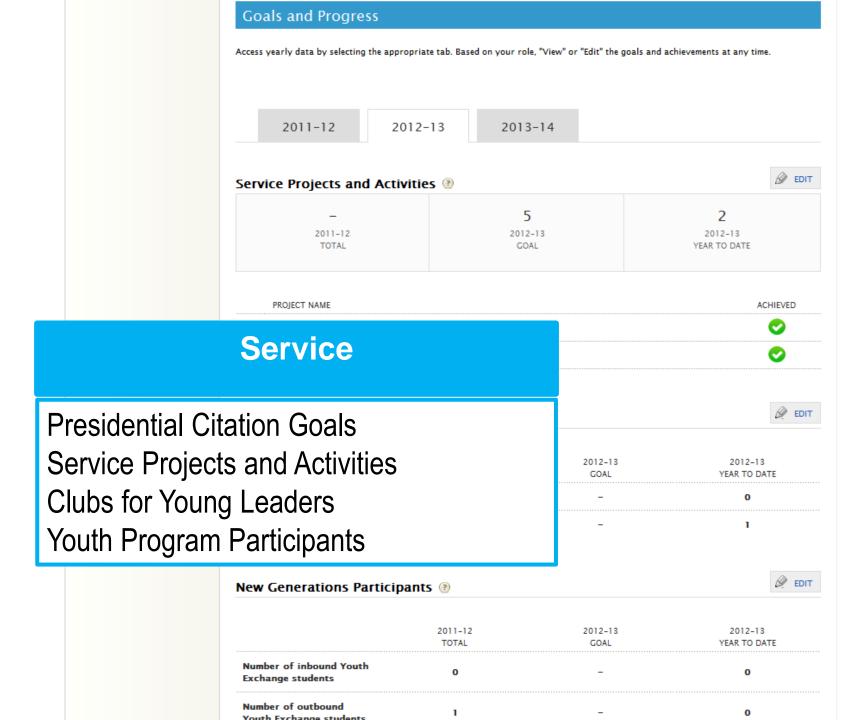

5 Year History of Membership Start Figures

|                 | Your Club Service                 | Foundation Giving                                                                                                                                                                                                                                                   |                                    |                          |  |  |  |  |  |
|-----------------|-----------------------------------|---------------------------------------------------------------------------------------------------------------------------------------------------------------------------------------------------------------------------------------------------------------------|------------------------------------|--------------------------|--|--|--|--|--|
| Club View       |                                   |                                                                                                                                                                                                                                                                     |                                    |                          |  |  |  |  |  |
| District View   | Global View                       |                                                                                                                                                                                                                                                                     |                                    | 🖨 Print Pag              |  |  |  |  |  |
| Club Group View |                                   | This view provides you the opportunity to see the global impact of club service projects. You can also see how clubs are involved with Ne<br>Generations, including Rotaract and Interact clubs, as well as Youth Exchange and RYLA participants on a global scale. |                                    |                          |  |  |  |  |  |
| Global View     | Generations, including Rotaract a | no interact clubs, as well as youth E                                                                                                                                                                                                                               | xchange and KYLA participants on a | giodal scale.            |  |  |  |  |  |
| Resources       |                                   |                                                                                                                                                                                                                                                                     |                                    |                          |  |  |  |  |  |
| Reports         | Goals and Progress                | 5                                                                                                                                                                                                                                                                   |                                    |                          |  |  |  |  |  |
|                 | Select the year you want to view. |                                                                                                                                                                                                                                                                     |                                    |                          |  |  |  |  |  |
|                 | 2012-13                           | 2013-14 201                                                                                                                                                                                                                                                         | 4-15                               |                          |  |  |  |  |  |
|                 | Service Projects an               | d Activities                                                                                                                                                                                                                                                        |                                    |                          |  |  |  |  |  |
|                 | <b>6%</b><br>CLUBS WITH GOALS     | 6962682<br>PROJECTS SET AS GOAL                                                                                                                                                                                                                                     | 0%<br>PROJECTS ACHIEVED            | 157<br>PROJECTS ACHIEVED |  |  |  |  |  |
|                 |                                   |                                                                                                                                                                                                                                                                     | LAST YEAR ACTUAL                   | CURRENT YEAR ACTUAL      |  |  |  |  |  |
|                 | Volunteer Hours                   |                                                                                                                                                                                                                                                                     | 163453                             | 88350                    |  |  |  |  |  |
|                 | Volunteers                        |                                                                                                                                                                                                                                                                     | 27218                              | 16864                    |  |  |  |  |  |
|                 |                                   |                                                                                                                                                                                                                                                                     |                                    | 1020995 USD              |  |  |  |  |  |
|                 | Cash Contribution (USD)           |                                                                                                                                                                                                                                                                     | 8215620 USD                        | 1020995 USD              |  |  |  |  |  |