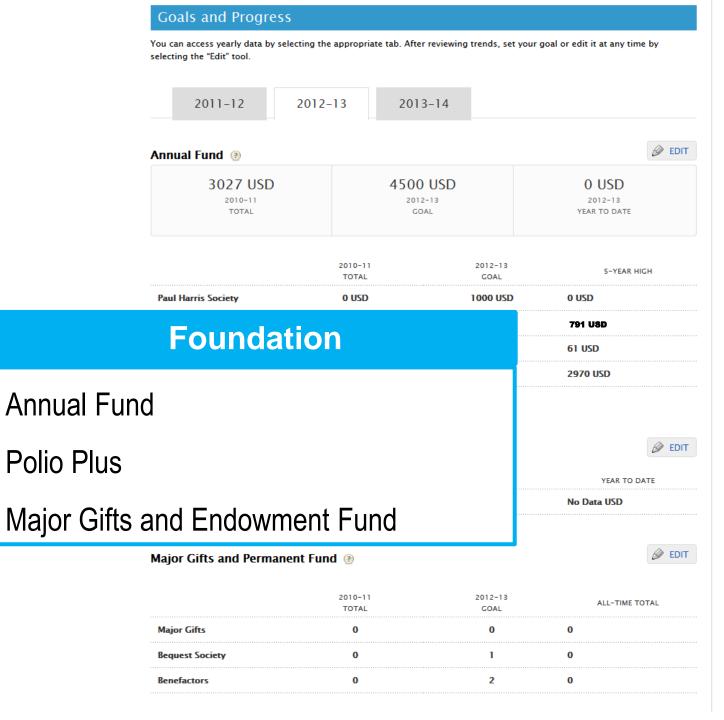

#### **Goals and Progress**

You can access yearly data by selecting the appropriate tab. After reviewing trends, set your goal or edit it at any time by selecting the "Edit" tool.

| 2011-12 2                      | 2012-13 2013       | 3-14            |                                  |       |
|--------------------------------|--------------------|-----------------|----------------------------------|-------|
|                                |                    |                 |                                  |       |
| nnual Fund 🕘                   |                    |                 |                                  | Ø EDI |
| 3027 USD<br>2010-11<br>TOTAL   | 4500<br>2012<br>GO | -13             | 0 USD<br>2012-13<br>YEAR TO DATE |       |
|                                | 2010-11<br>TOTAL   | 2012-13<br>GOAL | 5-YEAR HI                        |       |
| Paul Harris Society            | 0 USD              | 1000 USD        | 0 USD                            |       |
| Sustaining Members             | 791 USD            | 1000 USD        | 791 USD                          |       |
| Every Rotarian, Every Year     | 57 USD             | 1500 USD        | 61 USD                           |       |
| Other Contributions            | 2179 USD           | 1000 USD        | 2970 USD                         |       |
| olioPlus Fund 📀                |                    |                 |                                  |       |
|                                |                    |                 |                                  | Ø ED  |
|                                | 2011-12<br>TOTAL   | 2012-13<br>GOAL | YEAR TO D                        | ATE   |
| PolioPlus Fund                 | 1624 USD           | 1000 USD        | No Data USD                      |       |
| lajor Gifts and Permanen       | t Fund 📀           |                 |                                  | Ø ED  |
|                                | 2010-11<br>TOTAL   | 2012-13<br>GOAL | ALL-TIME TO                      | DTAL  |
|                                |                    |                 | _                                |       |
| -                              | 0                  | 0               | 0                                |       |
| Major Gifts<br>Bequest Society | 0                  | 0               | -                                |       |