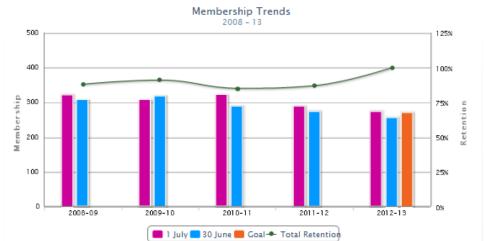

25%

Dés

2012-15

> Member Access > Rotary Club Central > Club View District: 0000 | Club: Your Club Your Club Service Foundation Giving Club View Print Page Your Club **District View** Successful clubs achieve their goals by staying vibrant, flexible, and innovative. This tab provides you the opportunity to Club Group View view and track membership, Rotarian engagement, club communication, and public relations goals. Rate Clubs Club leaders - the president, secretary, treasurer, executive secretary, Foundation chair, and membership chair - can edit goals and achievements. All club members can view goals and achievements. Resources Reports Feedback Trends This chart shows your club's membership over five years. Click on the labels in the legend to add or remove features in the chart. Hover over bars or lines in the chart to see details. Membership Trends 2008 - 13 500 125% 400 100% ership 300 75% emb 200 50% ž

2009-10

2010-11

📕 1 July 🚍 30 June 📕 Goal 🗭 Total Retention

2011-12

Welcome John Q. Rotarian

Home

My Account Logout Help

> Member Access > Rotary Club Central > Club View District: 0000 | Club: Your Club Your Club Service Foundation Giving Club View Print Page Your Club **District View** Successful clubs achieve their goals by staying vibrant, flexible, and innovative. This tab provides you the opportunity to Club Group View view and track membership, Rotarian engagement, club communication, and public relations goals. Rate Clubs Club leaders - the president, secretary, treasurer, executive secretary, Foundation chair, and membership chair - can edit goals and achievements. All club members can view goals and achievements. Resources Reports Feedback Trends This chart shows your club's membership over five years. Click on the labels in the legend to add or remove features in the chart. Hover over bars or lines in the chart to see details. Membership Trends 2008 - 13 500 125% 400 100% ership 300 75% C emb Ret 200 50% ž 100 25% D Dés 2008-09 2009-10 2010-11 2011-12 2012-15

📕 1 July 🚍 30 June 📕 Goal 🕂 Total Retention

| Welcome John Q. Rotarian                      |                                                                | My Account   Logout   Help |
|-----------------------------------------------|----------------------------------------------------------------|----------------------------|
| <u>Home</u> > <u>Member Access</u> > <u>R</u> | Rotary Club Central > Resources                                |                            |
|                                               | Your Club Service Foundation Giving                            |                            |
| Club View                                     |                                                                | Print Page                 |
| District View                                 | Resources                                                      | Print Page                 |
| Club Group View                               | Assess Your Club                                               |                            |
| Rate Clubs                                    | <ul> <li>Engage Your Members</li> <li>Run Your Club</li> </ul> |                            |
| Resources                                     |                                                                |                            |
| Reports                                       | A seese Manue Chule                                            |                            |
| Feedback                                      | Assess Your Club                                               |                            |
|                                               | Assessing Club Membership                                      |                            |
|                                               | Finding and keeping members                                    |                            |