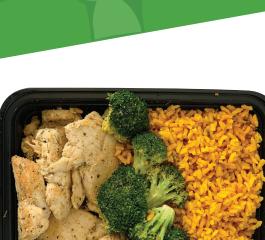

EVERYONE HAS DIFFERENT FITNESS GOALS. WHETHER YOU'RE TRYING TO LEAN DOWN OR PUT ON A FEW Healthy Pounds, our meal plans help you customize what a healthy diet looks like for you.

LEAN DOWN | 250-350 CALORIESSUSTAIN | 350-450 CALORIESBUILD UP | 500-600 CALORIES