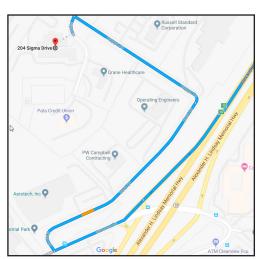

## **VIA 28 SOUTH (FROM TARENTUM)**

Enter Route 28 traveling southbound towards Pittsburgh. Take Exit 10 on your right, RIDC Drive. Off the exit, bear right, stay in the right curb lane. On the right, you will pass the RIDC directory. Immediately past the directory, take the first right. At the bottom of the hill, make a sharp left. After making the left, you will pass one street. At the second street, make a left onto Sigma Drive.

## **VIA 28 NORTH (FROM FOX CHAPEL ROAD)**

Enter Route 28 traveling northbound and take the second exit on your right, Exit 10, RIDC Drive. Make a left at the stop sign, get in right curb lane to go straight. On the right, you will pass the RIDC directory. Immediately past the directory, take the first right. At the bottom of the hill, make a sharp left. After making the left, you will pass one street. At the second street, make a left onto Sigma Drive.