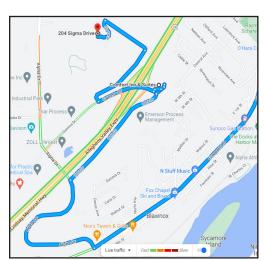

## **VIA FREEPORT ROAD (TARENTUM)**

Traveling on Freeport Road southwest-bound into O'Hara Township, take a right at the traffic light onto alpha drive. Continue for 1/3 miles, up the hill, taking your first right onto Beta Drive. Continue on Beta Drive for 1/2 miles; right after traveling under the route 28 overpass, you will pass the RIDC directory. Immediately past the directory, take the first right. At the bottom of the hill, make a sharp left. After making the left, you will pass one street. At the second street, make a left onto Sigma Drive.