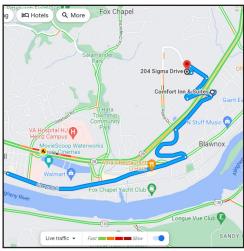

## **VIA FREEPORT ROAD (ASPINWALL)**

Traveling on Freeport Road northeast-bound into O'Hara Township, pass the Waterworks on your left, and then Atria's Restaurant on your right. Take a left at the traffic light onto Beta Drive. Continue for 1/3 miles, up the hill, taking your first right onto Beta Drive. Continue on Beta Drive for 1/2 miles; right after traveling under the route 28 overpass, you will pass the RIDC directory. Immediately past the directory, take the first right. At the bottom of the hill, make a sharp left. After making the left, you will pass one street. At the second street, make a left onto Sigma Drive.