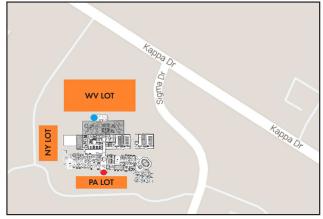

From Route 28 North

From Route 28 South

From Freeport Road (Aspinwall)

From Freeport Road (Tarentum)

Please park in the PA or NY lots and enter at