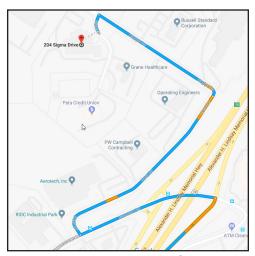

## **VIA 28 SOUTH (FROM TARENTUM)**

Enter Route 28 traveling southbound towards Pittsburgh. Take Exit 10 on your right, RIDC Drive. Off the exit, bear right, stay in the right curb lane. On the right, you will pass the RIDC directory. Immediately past the directory, take the first right. At the bottom of the hill, make a sharp left. After making the left, you will pass one street. At the second street, make a left onto Sigma Drive.

## **VIA 28 NORTH (FROM FOX CHAPEL ROAD)**

Enter Route 28 traveling northbound and take the second exit on your right, Exit 10, RIDC Drive. Make a left at the stop sign, get in right curb lane to go straight. On the right, you will pass the RIDC directory. Immediately past the directory, take the first right. At the bottom of the hill, make a sharp left. After making the left, you will pass one street. At the second street, make a left onto Sigma Drive.