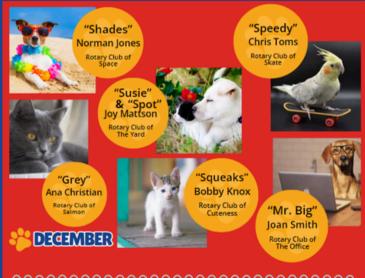

## 

DECEMBER

**Disease Prevention & Treatment Month** 

|       | SUNDAY                               | MONDAY | TUESDAY   | WEDNESDAY            | THURSDAY                                                                                                            | FRIDAY | SATURDAY |  |
|-------|--------------------------------------|--------|-----------|----------------------|---------------------------------------------------------------------------------------------------------------------|--------|----------|--|
|       |                                      | 2      | 2         | 3                    |                                                                                                                     | 5      | •        |  |
|       |                                      |        | 9         | .10                  |                                                                                                                     | U      | u        |  |
|       |                                      | 15     | 10        | U                    | 16                                                                                                                  | 10     | 20       |  |
| 510 Å | 20                                   | 22     | 23        | 24<br>Christmas Eve  | 25<br>Christmas Day                                                                                                 | 26     | 27       |  |
| 1     | 28                                   | 29     | 30        | 31<br>New Year's Eve | "A little bit of mercy makes the world less<br>cold and more just." - Pope Francis<br>(Rotary Club of Buenos Aires) |        |          |  |
|       | IRST - Is it the<br>SECOND - Is it f |        | -Way Test |                      | Rotary 🛞                                                                                                            |        |          |  |