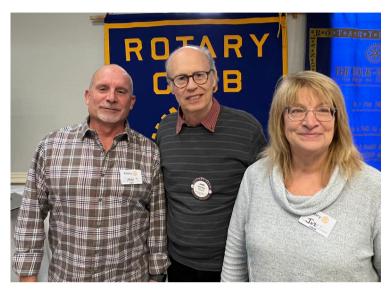

# PLEASE WELCOME NEW AREA 1 ROTARIANS!

First Flight President David Neal with new Rotarians Judy Hahs and Matt Elmendorf

Kitty Hawk President David Thompson with new Rotarian Deborah Breen