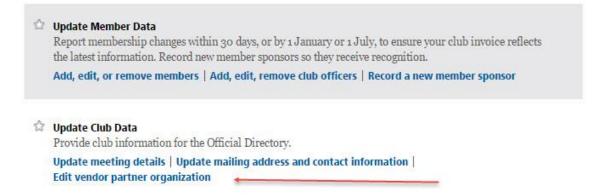

Once you are logged into **RI**, click on **Manage**, then **Club Administration** link. Once you are on the **Club Administration** page. Scroll down to **CLUB & MEMBER DATA** then scroll down to Update **Club Data**, **Edit** vendor partner organization.