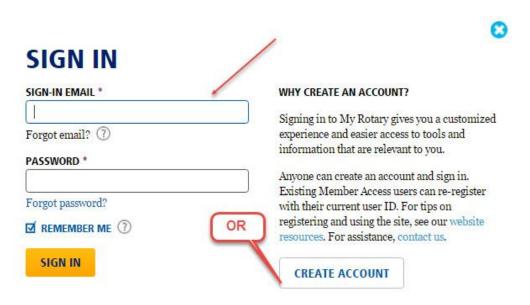

### Step 1: Choose DACdb as the Partner Organization in the RI database.

A current club officer of record accesses the Rotary website at <u>www.rotary.org</u>. Then, click on *My Rotary* link to get to the screen with the *SIGN IN* (or **Register**) buttons. Click **SIGN IN** (or **Register**) button, and the following screen is displayed. If you do NOT have an account at Rotary, then first use the **CREATE ACCOUNT** functions.

If this is the first time you are logging into the RI database, then you must register by clicking on the **CREATE ACCOUNT** button. Then, **RI** will send you an email within a few hours, so you can log in. **NOTE:** If you have any problems logging into the RI database, you must contact RI for assistance, as we have no capability to help you log into the RI database.