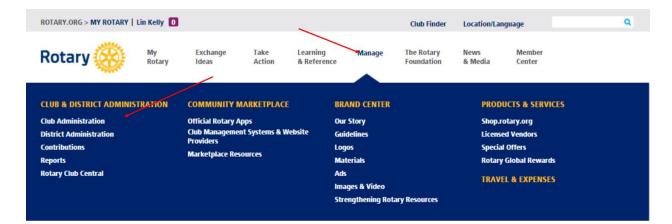

Once you are logged into **RI**, click on **Manage**, then **Club Administration** link. Once you are on the **Club Administration** page. Scroll down to **CLUB & MEMBER DATA** then scroll down to Update **Club Data**, **Edit** vendor partner organization.