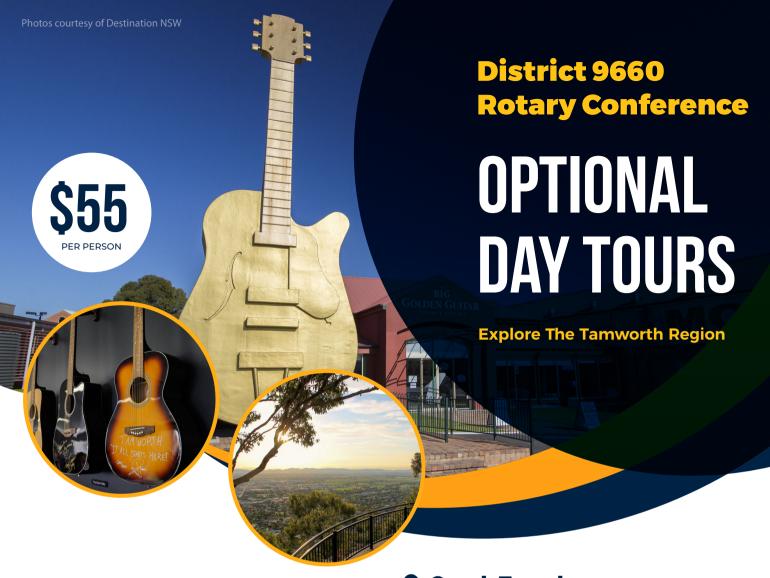

## **Bus Country Music Tour Tamworth (half day)**

See Flyer at end of document

Cost: \$55

Time: 1 pm

Book in on the Registration Form

# THE COUNTRY MUSIC CAPITAL HALF-DAY TOUR

- **Q** Coach Travel
- **Q** Celebrity Host
- **O National Guitar Museum**
- **Q** Country Music Roll of Renown
- **Q** Country Music Wax Museum
- **Q** The Big Golden Guitar
- **Q** Tamworth Look Out