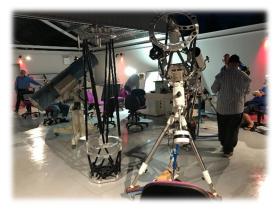

### **Visit the Tamworth Science & Astronomy Centre**

Are you interested in the Stars & Astronomy? Visit the **Tamworth Science & Astronomy Centre** and do some star gazing and see this new facility

A bus will leave West Tamworth Leagues Club at 8 pm to take you on a tour and return you to the club to enjoy some Hoedown by 10 pm.

Cost: \$15 (a donation will be made to the centre)

Book on the Registration form