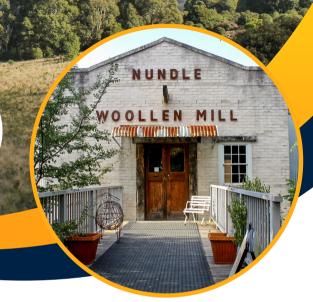

### **Bus Day Tour to Nundle**

See Flyer at end of document

Cost: \$95

Time: 11:00 am

Book in on the Registration Form

# NUNDLE DAY TOUR

- Return Coach Travel
- Visit Nundle Woollen Mill
- O Visit the Nundle Gold Mine
- Lunch and a Drink