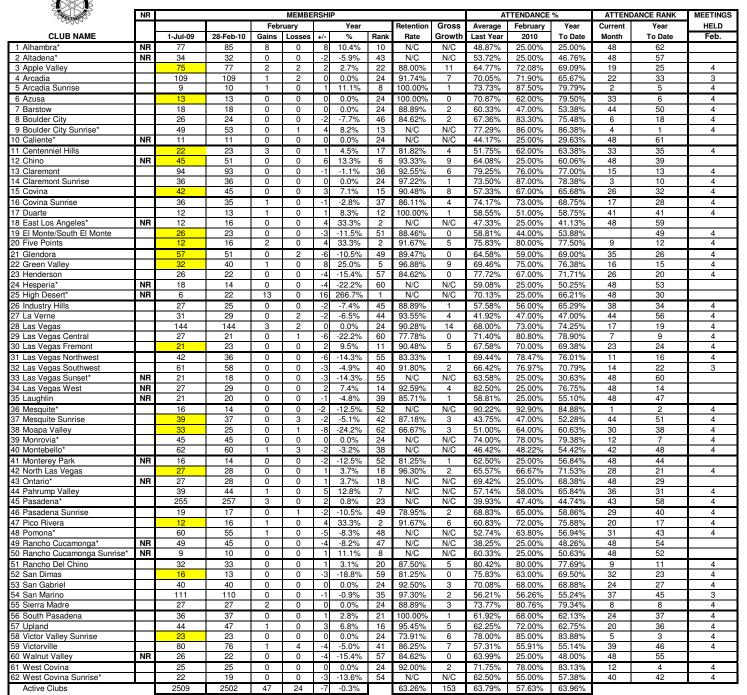

## Rotary International District 5300 Membership and Attendance Report For the Month of February 2010

NR = Clubs not reporting for the current month. Prior month's figures were used. Attendance is calculated at 25%.

Darkened cells indicate a change of starting membership based on the July 1, 2009 SAR.

Indicates that no July SAR was turned in by September 1, 2009. Previous SAR was used. Not eligible for membership-growth awards.

Membership Rank is based on % of growth for the year.

Retention Rate = Total losses divided by the July SAR count. Not calculated (N/C) for clubs not filing July SAR by September 1st or with missing reports.

Gross Growth = Total new members for the year. Not calculated (N/C) for clubs not filing July SAR by September 1st.

Compiled By: Cathy Raacke, District Administrator

25-Mar-10